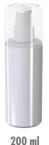

## ATMOSPHERIC WELDED

041 22-400 / 24-410 - 052 24-410

Ø52

200ml

50 ml

Ø41 - Atmospheric 22-400 or 24-410

150 ml

Ø52 - Atmospheric 24-410