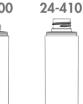

## ATMOSPHERIC WELDED

041 22-400 / 24-410 - 052 24-410

Ø52

200ml

50 ml

Ø41 - Atmospheric 22-400 or 24-410

150 ml

Ø52 - Atmospheric 24-410

For pump 22-400 / 24-410 cream or spray Dose of available pumps: 190 µl to 450 µl

**PUMPS 22-400** 

- EASY TO SEPARATE
- PP
- RECYCLED MATERIAL

Ø52

250ml

0

24-41

**Atmospheric** 