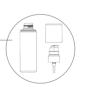

250 ml

**ZOOM** ON THE PRODUCT

Packaging delivered in 3 parts (a bottle, a pump and a polished or frosted cap

Various caps: polished or frosted, straight, rounded

Product distribution with a viscosity from 1 to 30000 centipoises

For pump 22-400 / 24-410 cream or spray Dose of available pumps: 190 µl to 450 µl

**PUMPS 22-400** 

- EASY TO SEPARATE
- PP
- RECYCLED MATERIAL

Ø52

250ml

0

24-41

**Atmospheric** 